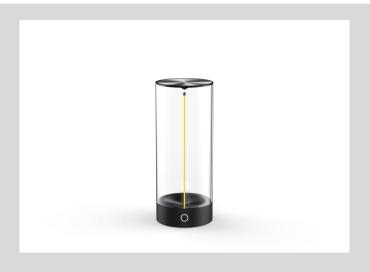

# Magnetic fila-Table light Clear plastic

#### Table light, 1.2W CCT 2700K

The light source of the **Table light** is designed in a spiral suspension, defining lighting with linear light. The minimalist concept of "less is more" endows the product with a unique beauty and texture, which can be harmoniously integrated into modern spaces, providing users with a creative and attractive lighting solution that is more in line with modern lifestyles, which meets the diverse lighting needs of the interior and increases the artistry of the space.