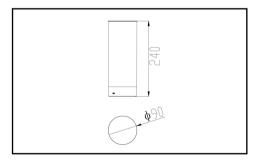

# Magnetic fila-Table light Clear plastic

#### Table light, 1.2W CCT 2700K

The light source of the **Table light** is designed in a spiral suspension, defining lighting with linear light. The minimalist concept of "less is more" endows the product with a unique beauty and texture, which can be harmoniously integrated into modern spaces, providing users with a creative and attractive lighting solution that is more in line with modern lifestyles, which meets the diverse lighting needs of the interior and increases the artistry of the space.



### **TECHNICAL DATA**

| Magnetic fila_Table light Clear plastic |
|-----------------------------------------|
|                                         |
| IP 20                                   |
| Surface                                 |
| Ceiling, Wall                           |
| 0.75mm²                                 |
| 3.7V                                    |
| 300 mA                                  |
| III                                     |
| 1.2W                                    |
| -20°C                                   |
| 40°C                                    |
| 0.4                                     |
| 80 lm-50lm-10lm                         |
| 2200 K                                  |
| Smoky                                   |
| 80